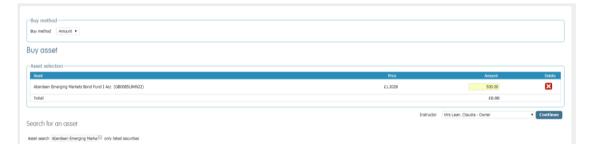

### Five

Enter your chosen amount in the box to the right.

#### Six

Click the dropdown box in the bottom right hand corner to select the party that represents the **Instructor** (ie the person at who's discretion it is being made - this will be the client unless you have Discretionary permissions).

## Seven

Click **Continue** and on the following screen you will be able to confirm your trade.