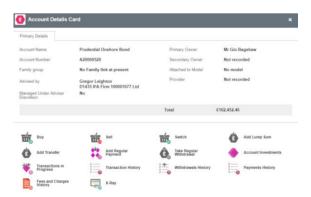

#### One

Open the appropriate **Client Details Card** and then the relevant **Account Details Card**.

| Client Details C           | ard                          |                  |                                                                      |
|----------------------------|------------------------------|------------------|----------------------------------------------------------------------|
| Verview Bank de            | tails Servicing              |                  |                                                                      |
| Client Type<br>Client Name | Individual<br>Mr Gio Bagshaw | Address          | 250 Lifly Drive, Madeuptown,<br>London                               |
| lient Number               | 100147713                    | NINO             | NA443736C                                                            |
| 108                        | 01/06/1970                   | Email Address    | Not recorded                                                         |
| latform Access             | No Online Access             | Telephone Number | Home: Not recorded<br>Business: Not recorded<br>Mobile: Not recorded |
| Prudential Onshore         | Bond A20000528               |                  | £102,452.46                                                          |
|                            |                              |                  |                                                                      |
|                            |                              | Total            | £102,452,46                                                          |
| Portfolio View             | Client                       | Total            | £102,452,46                                                          |
| Portfolio View             | Correspondence               |                  |                                                                      |
| 00                         | Correspondence               | Add Account      | Manage Applications                                                  |

#### **Two** Go to **Buy**