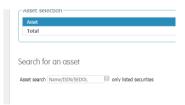

#### Four

Use the search box in the bottom left-hand corner to find your chosen asset (it's easiest if you paste an ISIN code into the box).

Please note: when searching for listed securities you must tick the box to search.