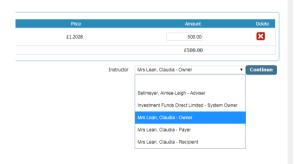

### Five

Enter your chosen amount in the box to the right.

#### Six

Click the dropdown box in the bottom right hand corner to select the party that represents the **Instructor** (ie the person at who's discretion it is being made - this will be the client unless you have Discretionary permissions).