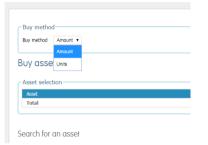

#### Three

Choose whether you want to state an Amount to spend or how many Units to buy.

#### Four

Use the search box in the bottom left-hand corner to find your chosen asset (it's easiest if you paste an ISIN code into the box).

Please note: when searching for listed securities you must tick the box to search.